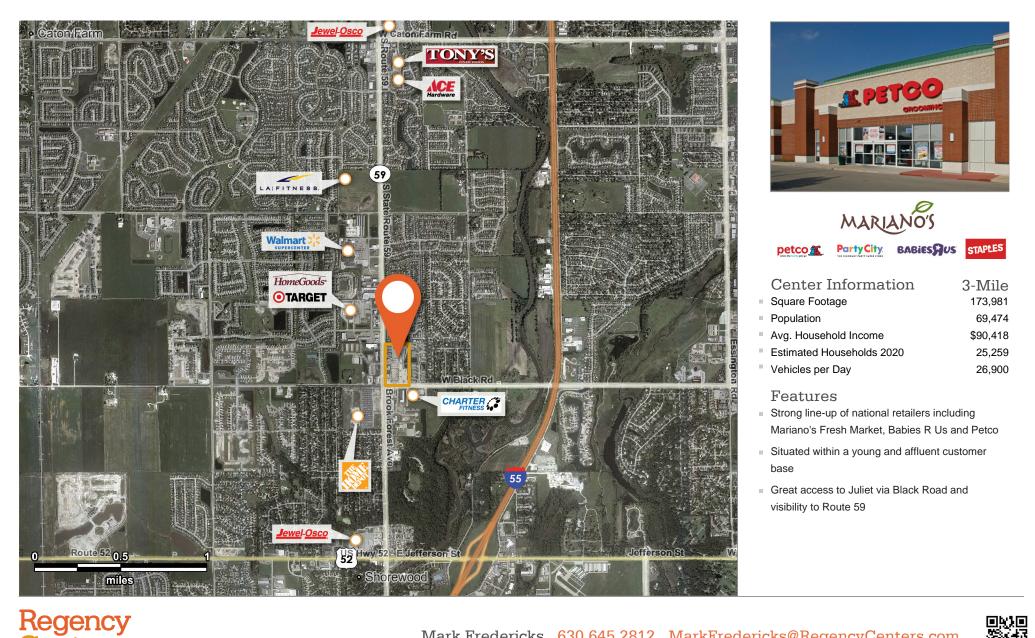

## Center Size 173,981 SF

| Available Space |          |      |          |  |
|-----------------|----------|------|----------|--|
| 0001            | 1,432 SF | 0008 | 1,176 SF |  |
| 0005            | 1,500 SF | 0014 | 1,600 SF |  |
| 0006            | 1,125 SF | 0015 | 1,600 SF |  |

## **Current Retailers**

| 0002 EN LAI                          | 1,500 SF  |
|--------------------------------------|-----------|
| 0003 TROY DENTAL                     | 3,000 SF  |
| 0007 STOP 52                         | 1,125 SF  |
| 0009 HAIR CUTTERY                    | 1,125 SF  |
| 0010 MARIANO'S FRESH MARKET          | 65,977 SF |
| 0011 EUROPEAN WAX CENTER             | 1,600 SF  |
| 0012 TCBY                            | 1,600 SF  |
| 0013 H & R BLOCK                     | 1,600 SF  |
| 0016 AT&T WIRELESS                   | 1,745 SF  |
| 0100 STANDARD BANK                   | 0 SF      |
| 0980 LE PETITE NAIL SALON            | 1,600 SF  |
| 0988 PARTY CITY                      | 12,013 SF |
| 0990 PETCO                           | 15,250 SF |
| 0992 STAPLES                         | 20,388 SF |
| 0994 BABIES R US                     | 30,625 SF |
| 972/974ATI OF SHOREWOOD              | 3,200 SF  |
| 976/978 <b>B</b> LAY IT AGAIN SPORTS | 3,200 SF  |
| NAP1 WENDY'S                         | 0 SF      |
| NAP1B NATIONAL TIRE AND BATTERY      | 0 SF      |
| NAP2 NATIONAL CITY BANK              | 0 SF      |
| NAP3 TACO BELL/LONG JOHN             | 0 SF      |
| SILVER'S                             |           |