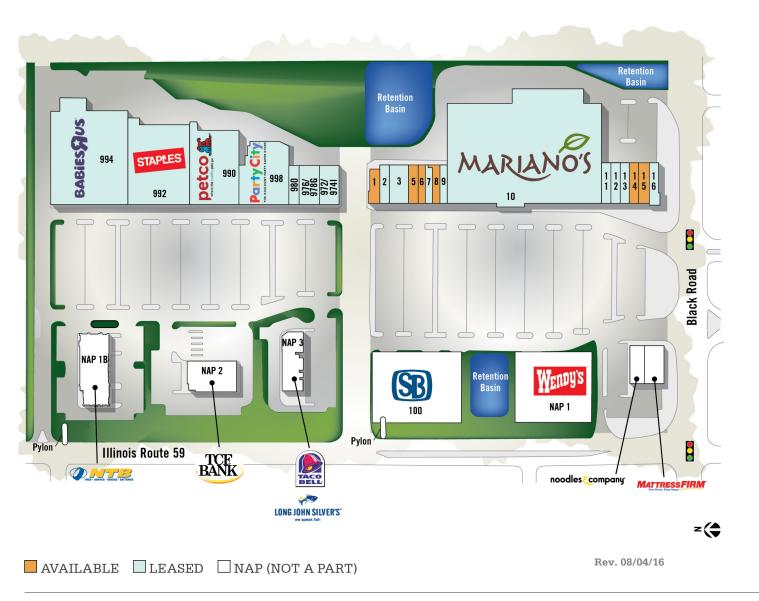

## Center Size 173,981 SF

| Available Space |          |      |          |  |
|-----------------|----------|------|----------|--|
| 0001            | 1,432 SF | 0008 | 1,176 SF |  |
| 0005            | 1,500 SF | 0014 | 1,600 SF |  |
| 0006            | 1,125 SF | 0015 | 1,600 SF |  |

## **Current Retailers**

| 0002 EN LAI                          | 1,500 SF  |
|--------------------------------------|-----------|
| 0003 TROY DENTAL                     | 3,000 SF  |
| 0007 STOP 52                         | 1,125 SF  |
| 0009 HAIR CUTTERY                    | 1,125 SF  |
| 0010 MARIANO'S FRESH MARKET          | 65,977 SF |
| 0011 EUROPEAN WAX CENTER             | 1,600 SF  |
| 0012 TCBY                            | 1,600 SF  |
| 0013 H & R BLOCK                     | 1,600 SF  |
| 0016 AT&T WIRELESS                   | 1,745 SF  |
| 0100 STANDARD BANK                   | 0 SF      |
| 0980 LE PETITE NAIL SALON            | 1,600 SF  |
| 0988 PARTY CITY                      | 12,013 SF |
| 0990 PETCO                           | 15,250 SF |
| 0992 STAPLES                         | 20,388 SF |
| 0994 BABIES R US                     | 30,625 SF |
| 972/974ATI OF SHOREWOOD              | 3,200 SF  |
| 976/978 <b>B</b> LAY IT AGAIN SPORTS | 3,200 SF  |
| NAP1 WENDY'S                         | 0 SF      |
| NAP1B NATIONAL TIRE AND BATTERY      | 0 SF      |
| NAP2 NATIONAL CITY BANK              | 0 SF      |
| NAP3 TACO BELL/LONG JOHN             | 0 SF      |
| SILVER'S                             |           |